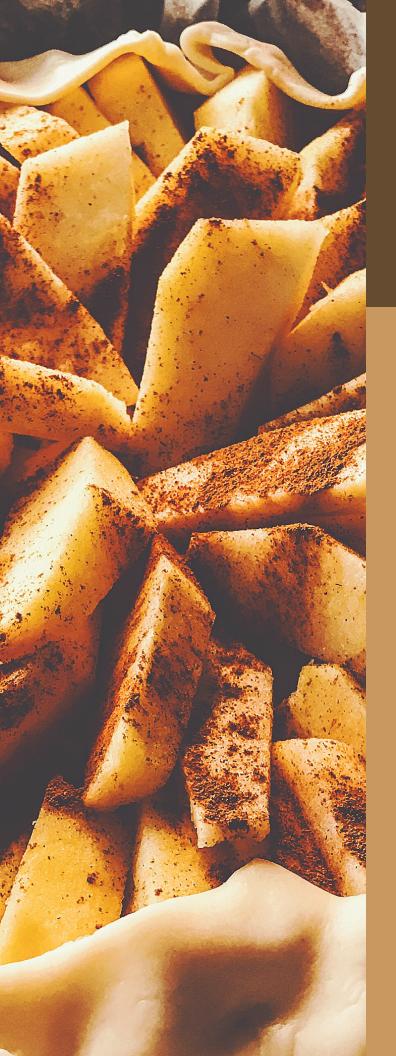

## **DESSERTS**

| Georgia pecans with bourbon syrup, garnished with fresh whipped cream and caramel drizzle                                                        | 1          |
|--------------------------------------------------------------------------------------------------------------------------------------------------|------------|
| FRIED NORTH GEORGIA  APPLE PIES  Two fried pies filled with winter spiced apples, served with cinnamon sugar sprinkle and vanilla bean ice cream | <b>\$7</b> |
| CHOCOLATE WAFFLE BASKET two scoops of ice cream, chocolate syrup, whipped cream, and fresh berries                                               | \$7        |
| CREME BRULEE DU JOUR  Rotating creme brulee with seasonal garnish                                                                                | \$8        |
| BEVERAGES IRISH COFFEE Irish whisky, whipped cream,                                                                                              | \$9        |
| TAVERN COFFEE Kahlua, orange liqueur,                                                                                                            | \$9        |
| whipped cream, orange slice  MILLIONAIRE COFFEE  Bailey's, Kahlua, Frangelico, whipped cream and cinnamon                                        | \$10       |
|                                                                                                                                                  |            |