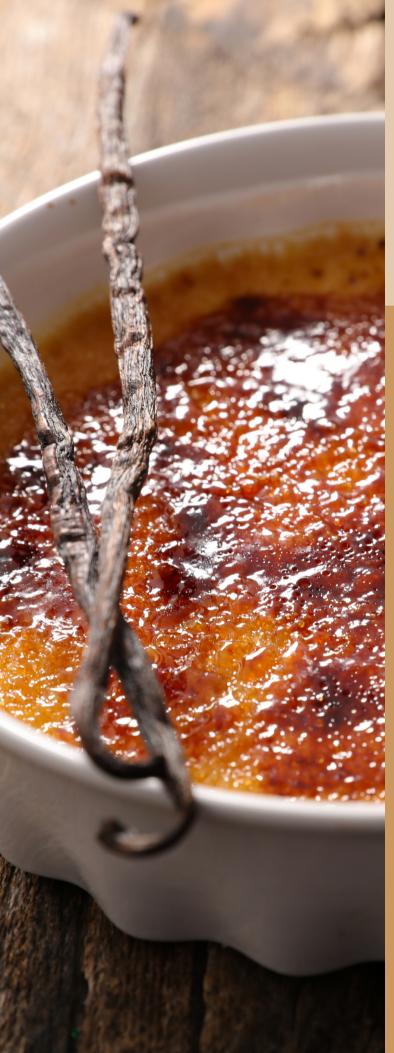

## desserts

AND SUCH

| CHOCOLATE MOLTEN CAKE Fudge chocolate bundt cake with pecans and a caramel center                               | \$9        |
|-----------------------------------------------------------------------------------------------------------------|------------|
| FRIED NEW YORK CHEESECAKE Two fried cheesecake bars fried and topped with powdered sugar and fresh berry coulis | \$8        |
| CHOCOLATE WAFFLE BASKET two scoops of ice cream, chocolate syrup, whipped cream, and fresh berries              | \$7        |
| CREME BRULEE DU JOUR Rotating creme brulee with seasonal garnish                                                | \$8        |
|                                                                                                                 |            |
| BEVERAGES                                                                                                       |            |
| BEVERAGES  IRISH COFFEE  Irish whisky, whipped cream, topped with a cherry                                      | \$9        |
| IRISH COFFEE Irish whisky, whipped cream,                                                                       | \$9<br>\$9 |